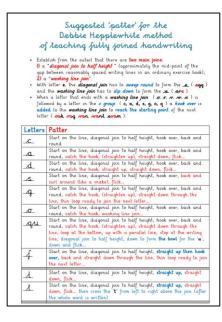

# What is the reasoning for these starting points and directionality?

It's easier to draw lines from a middle point on an existing line. The second 'up' stroke prepares for later joined handwriting.

## Print or joined handwriting?

• Teach four and five year olds how to print (including on lines) with no joins or leaders

 Teach a fully joined style, with leaders, when phonics understanding and print writing is firmly embedded – perhaps at 6 or 7 (Y2)

 Teach how to hold an ordinary-sized pencil with the tripod hold