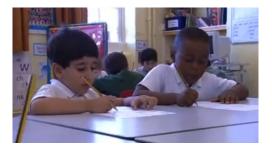

# **School Survey**

#### **Observe:**

-Are children 'hooking' their writing hands around?

-Are they writing from 'above' their words instead of from 'below'?

-Are they slanting the paper to be comfortable?

-Are they sitting with good posture at appropriate height desks?

-Are they holding their paper/books steady with their spare hands?

-Are they holding their pencils correctly?

-Are the adults holding their pencils/pens correctly in front of the children?