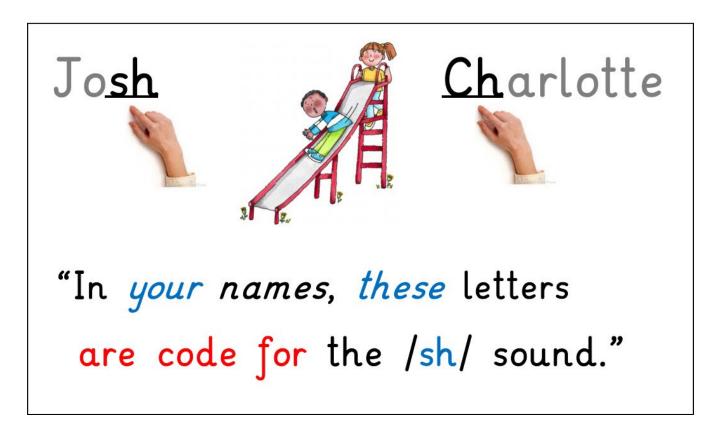

Remember, capital letters are the SAME CODE AS lower case letters – 'say the sounds' when writing: To write ch say /ch/ - not /k/ /h/

Teaching new code as required: You're teaching ch as code for the /ch/ sound:

Charlotte is in your class, what can you do?

"In your special name, those letters are code for the /sh/ sound. Let's look at the /sh/ spellings on our Alphabetic Code Chart. When you write those letters, you can say /ch/ or sometimes /sh/."