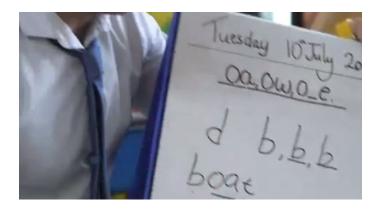

# What do you notice?

# What do you notice?

Y1 teacher's handwriting is very poor Ofsted said this school is 'outstanding'

Child's whiteboard is at right angle Child writes from bottom to top

Desk is far too high - one boy has to hook his wrist the other lifts his shoulder

Child uses writing lines like 'barriers' – writing in between