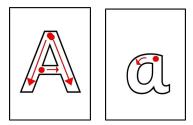

# **Air-writing**

- Face the same way as the children
- Avoid facing them and avoid writing 'in reverse'
- Children do not necessarily 'see' or 'perceive' a letter shape in the air, they may just note the physical movement
- Note the difference in movement between writing letter j in reverse and the correct orientation

# What is the reasoning for these starting points and directionality?

It's easier to draw lines from a middle point on an existing line. The second 'up' stroke prepares for later joined handwriting.