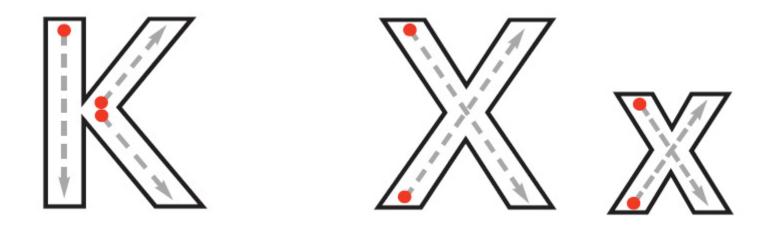

# What is the reasoning for these starting points and directionality?

It's easier to draw lines from a middle point on an existing line. The second 'up' stroke prepares for later joined handwriting.

## Print or joined handwriting?

• Teach four and five year olds how to print (including on lines) with no joins or leaders

 Teach a fully joined style, with leaders, when phonics understanding and print writing is firmly embedded – perhaps at 6 or 7 (Y2)

 Teach how to hold an ordinary-sized pencil with the tripod hold