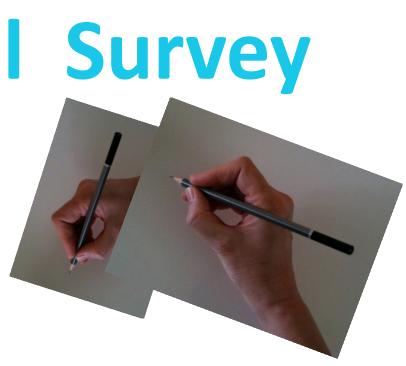

# **School Survey**

#### **Observe:**

-Are children 'hooking' their writing hands around?

-Are they writing from 'above' their words instead of from 'below'?

-Are they slanting the paper to be comfortable?

-Are they sitting with good posture at appropriate height desks?

-Are they holding their paper/books steady with their spare hands?

-Are they holding their pencils correctly?

-Are the adults holding their pencils/pens correctly in front of the children?