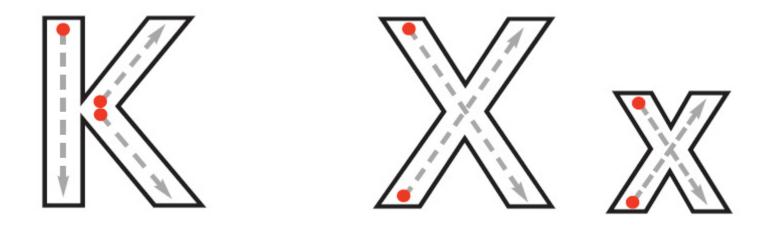

# What is the reasoning for these starting points and directionality?

It's easier to draw lines from a middle point on an existing line. The second 'up' stroke prepares for later joined handwriting.

## Print or joined handwriting?

• Teach four and five year olds how to print (including on lines) with no joins or leaders

 Teach a fully joined style, with leaders, when phonics understanding and print writing is firmly embedded – perhaps at 6 or 7 (Y2)

 Teach how to hold an ordinary-sized pencil with the tripod hold