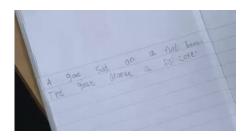

# What do you notice?

# What do you notice?

Y1 teacher's handwriting is very poor Ofsted said this school is 'outstanding'

Child's whiteboard is at right angle Child writes from bottom to top

Desk is far too high - one boy has to hook his wrist the other lifts his shoulder

Child uses writing lines like 'barriers' – writing in between