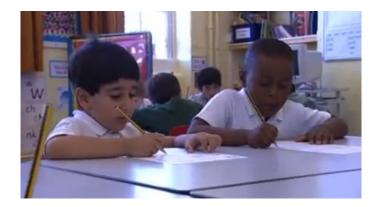

# What do you notice?

# What do you notice?

Y1 teacher's handwriting is very poor Ofsted said this school is 'outstanding'

Child's whiteboard is at right angle Child writes from bottom to top

Desk is far too high - one boy has to hook his wrist the other lifts his shoulder

Child uses writing lines like 'barriers' – writing in between