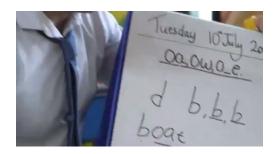

# What do you notice?

# What do you notice?

Y1 teacher's handwriting is very poor Ofsted said this school is 'outstanding'

Child's whiteboard is at right angle Child writes from bottom to top

Desk is far too high - one boy has to hook his wrist the other lifts his shoulder

Child uses writing lines like 'barriers' – writing in between