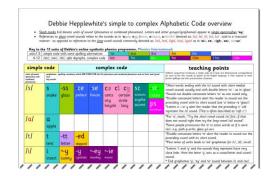

# This version illustrates the colour-coding of the 12 units of work in PI

**Colour-coded to match the Alphabetic Code Chart** 