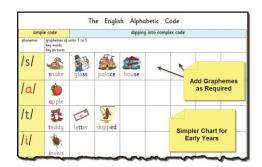

## Where can you find the Alphabetic Code Charts?

Many versions via www.alphabeticcodecharts.com

Video clips to hear the sounds and see the spellings with example pictures and words on the PI website

Six starter charts in the Early Years Starter Package: three styles for units 1 to 5, three for units 1 to 6

Hard copy A4 'Table Top', 'Giant' pull-up and hang down charts, A3 'Tough Mats' available to buy

**Graphemes without key words** 

**EYSP: Pictures prompt the sounds** 

EYSP: Pictures to show what the word examples 'are'