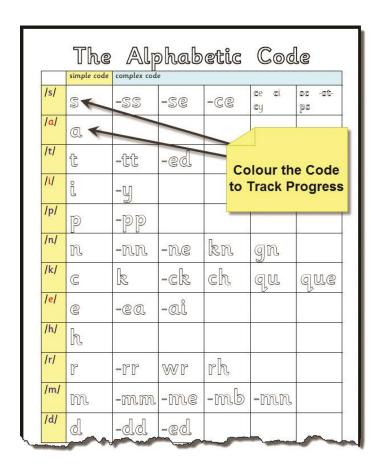

### It is very useful to refer to both letters and letter groups as graphemes

Remember that the alphabetic code is the reversible relationship between the phonemes and the graphemes.

An alphabetic code chart is a very powerful way to illustrate this visually.

## The Alphabetic Code Chart makes the code tangible

capable of being touched or felt

capable of being clearly grasped by the mind

having a physical existence

### **Advantages** of The Alphabetic Code Chart

### Knowledge:

The Alphabetic Code Chart demonstrates the rationale between speech sounds and letters or letter groups (graphemes or 'spelling alternatives').

- Shared knowledge to train/support the adults
- Work-in-progress for the learners