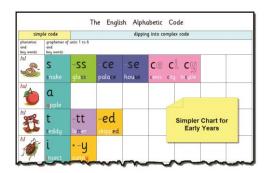

## Where can you find the Alphabetic Code Charts?

Many versions via www.alphabeticcodecharts.com

Video clips to hear the sounds and see the spellings with example pictures and words on the PI website

Six starter charts in the Early Years Starter Package: three styles for units 1 to 5, three for units 1 to 6

Hard copy A4 'Table Top', 'Giant' pull-up and hang down charts, A3 'Tough Mats' available to buy

**Graphemes without key words** 

**EYSP: Pictures prompt the sounds** 

EYSP: Pictures to show what the word examples 'are'