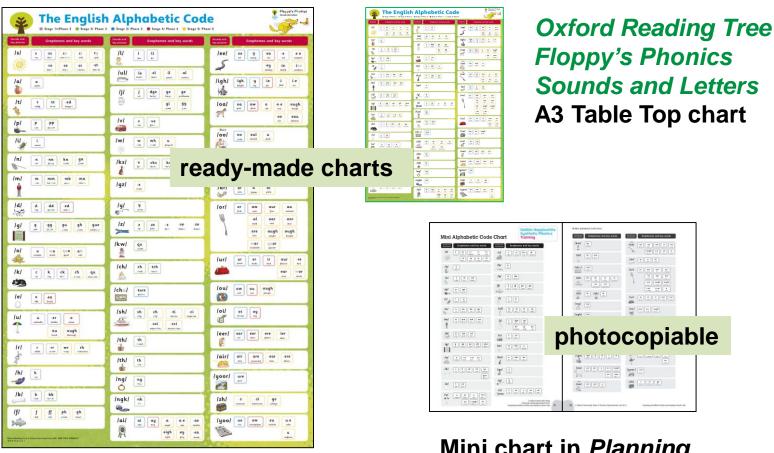

## Where can you find the Alphabetic Code Charts?

Many versions via www.alphabeticcodecharts.com

Video clips to hear the sounds and see the spellings with example pictures and words on the PI website

Six starter charts in the Early Years Starter Package: three styles for units 1 to 5, three for units 1 to 6

Hard copy A4 'Table Top', 'Giant' pull-up and hang down charts, A3 'Tough Mats' available to buy

**Graphemes without key words** 

**EYSP: Pictures prompt the sounds** 

EYSP: Pictures to show what the word examples 'are'

#### **Ready-made charts**

**A4 Table Top Chart** 

A3 Tough Mat

**Giant Charts** 

Giant wall display chart

Mini chart in *Planning*,

Assessment & Resources

Handbook